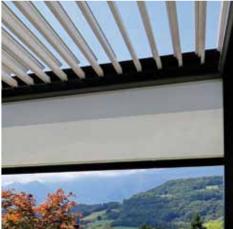

| 11,4            | 12,5     | 13,7     |
| 4 150 mm            | 12,2            | 13,5     | 14,7     |
| 5 050 mm            | 14,9            | 16,4     | 17,9     |
| Max. upright height | 2 700 mm        |          |          |



### My personal touch



**PURE WHITE RAL 9010 MGV** 



**RAL 9007 MGV** 



ALUMINIUM GREY ANTHRACITE GREY RAL 7016 MGV



SEPIA BROWN RAL 8014 MGV



**GREY BEIGE RAL 1019 MGV** 





**PURE WHITE** RAL 9010 B



Free-standing or installed against the wall, the BIO120 patio cover can be adapted to suit your lifestyle.

### Two types of installation!





# My creativity on display!

Turn the lights on for spectacular effects... Your patio cover, your style!



**Spotlight tubes** 3 or 4 spotlights depending on dimensions





### Zipsun® blinds





# Say yes to unmissable accessories!

Yes to greater comfort, yes to greater liveability, yes to accessories for all weather conditions!



# Rain and wind sensor

In the event of unexpected rain, the system receives commands from a detector and automatically closes the slats. Similarly, the Biossun wind detector, which can be set for winds of 50km/h upwards, will open the slats to prevent the patio taking off in the wind.



### Remote control

All patios should have one. This multifunction controller provides controls for slat opening, lighting and screens.







The renowned inspection agency Bureau Veritas has examined Biossun's bioclimatic patio cover manufacture and certified that the products made are compliant with the requirements of the ORIGINE FRANCE GARANTIE label. Certifica