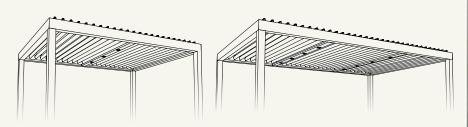

2,6     |
| 3 850 mm            | 11,4            | 12,5     | 13,7     |
| 4 150 mm            | 12,2            | 13,5     | 14,7     |
| 5 050 mm            | 14,9            | 16,4     | 17,9     |
| Max. upright height | 2 700 mm        |          |          |



### My personal touch



**PURE WHITE RAL 9010 MGV** 



**RAL 9007 MGV** 



ALUMINIUM GREY ANTHRACITE GREY RAL 7016 MGV



SEPIA BROWN RAL 8014 MGV



**GREY BEIGE RAL 1019 MGV** 





**PURE WHITE** RAL 9010 B



Free-standing or installed against the wall, the BIO120 patio cover can be adapted to suit your lifestyle.

### Two types of installation!





# My creativity on display!

Turn the lights on for spectacular effects... Your patio cover, your style!



**Spotlight tubes** 3 or 4 spotlights depending on dimensions





### Zipsun® blinds





# Say yes to unmissable accessories!

Yes to greater comfort, yes to greater liveability, yes to accessories for all weather conditions!



# Rain and wind sensor

In the event of unexpected rain, the system receives commands from a detector and automatically closes the slats. Similarly, the Biossun wind detector, which can be set for winds of 50km/h upwards, will open the slats to prevent the patio taking off in the wind.



### Remote control

All patios should have one. This multifunction controller provides controls for slat opening, lighting and screens.







The renowned inspection agency Bureau Veritas has examined Biossun's bioclimatic patio cover manufacture and certified that the products made are compliant with the requirements of the ORIGINE FRANCE