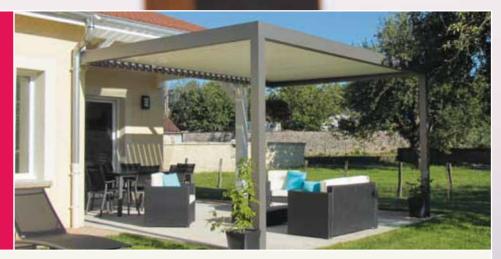

### My personal touch

**PURE WHITE RAL 9010 MGV** 

**RAL 9007 MGV** 

ALUMINIUM GREY ANTHRACITE GREY RAL 7016 MGV

SEPIA BROWN RAL 8014 MGV

**GREY BEIGE RAL 1019 MGV** 

**PURE WHITE** RAL 9010 B

Free-standing or installed against the wall, the BIO120 patio cover can be adapted to suit your lifestyle.

### Two types of installation!