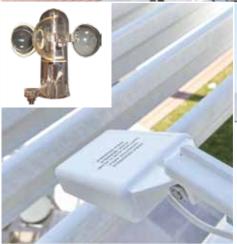

# Rain and wind sensor

In the event of unexpected rain, the system receives commands from a detector and automatically closes the slats. Similarly, the Biossun wind detector, which can be set for winds of 50km/h upwards, will open the slats to prevent the patio taking off in the wind.