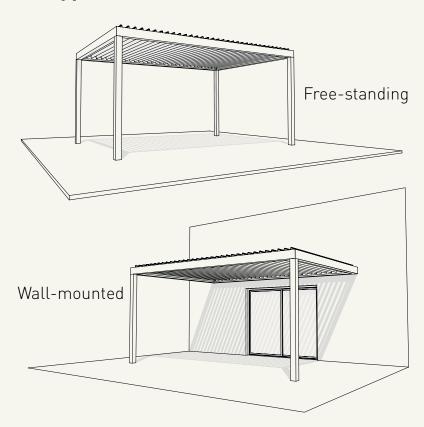

### My personal touch

**PURE WHITE RAL 9010 MGV** 

**RAL 9007 MGV** 

ALUMINIUM GREY ANTHRACITE GREY RAL 7016 MGV

SEPIA BROWN RAL 8014 MGV

**GREY BEIGE RAL 1019 MGV** 

**PURE WHITE** RAL 9010 B

Free-standing or installed against the wall, the BIO120 patio cover can be adapted to suit your lifestyle.

### Two types of installation!