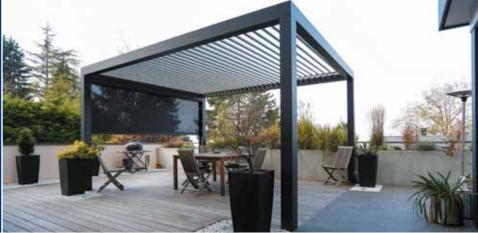

# CREATE A NEW SPACE OF FREEDOM.

BIO 120 BIOCLIMATIC PATIO COVER

## **BIO 120**

My adjustable home

Create an extra room? Easy!

### My personal touch

**PURE WHITE RAL 9010 MGV** 

**RAL 9007 MGV** 

ALUMINIUM GREY ANTHRACITE GREY RAL 7016 MGV

SEPIA BROWN RAL 8014 MGV

**GREY BEIGE RAL 1019 MGV** 

**PURE WHITE** RAL 9010 B

Free-standing or installed against the wall, the BIO120 patio cover can be adapted to suit your lifestyle.