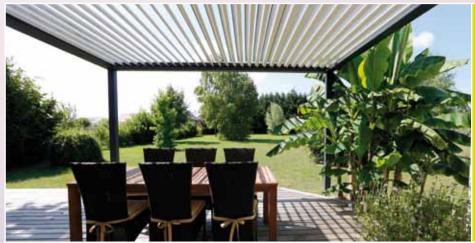

## **BIO 120**

My adjustable home

Create an extra room? Easy!

### My personal touch

**PURE WHITE RAL 9010 MGV** 

**RAL 9007 MGV** 

ALUMINIUM GREY ANTHRACITE GREY RAL 7016 MGV

SEPIA BROWN RAL 8014 MGV

**GREY BEIGE RAL 1019 MGV** 

**PURE WHITE** RAL 9010 B

Free-standing or installed against the wall, the BIO120 patio cover can be adapted to suit your lifestyle.