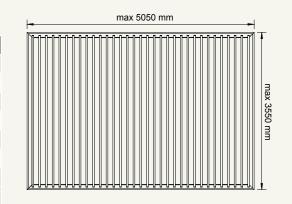

### 18 possible combinations!

| DEPTH               | 2 950 mm        | 3 250 mm | 3 550 mm |
|---------------------|-----------------|----------|----------|
| WIDTH               | surface area m² |          |          |
| 2 950 mm            | 8,7             | 9,6      | 10,5     |
| 3 250 mm            | 9,6             | 10,6     | 11,5     |
| 3 550 mm            | 10,5            | 11,5     | 12,6     |
| 3 850 mm            | 11,4            | 12,5     | 13,7     |
| 4 150 mm            | 12,2            | 13,5     | 14,7     |
| 5 050 mm            | 14,9            | 16,4     | 17,9     |
| Max. upright height | 2 700 mm        |          |          |