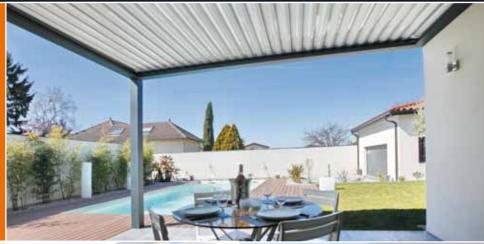

### My personal touch

**PURE WHITE RAL 9010 MGV** 

**RAL 9007 MGV** 

ALUMINIUM GREY ANTHRACITE GREY RAL 7016 MGV

SEPIA BROWN RAL 8014 MGV

**GREY BEIGE RAL 1019 MGV** 

**PURE WHITE** RAL 9010 B

Free-standing or installed against the wall, the BIO120 patio cover can be adapted to suit your lifestyle.

### Two types of installation!