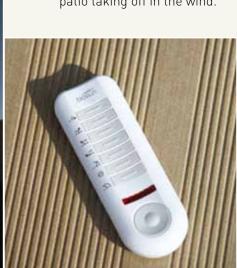

### Remote control

All patios should have one. This multifunction controller provides controls for slat opening, lighting and screens.

The renowned inspection agency Bureau Veritas has examined Biossun's bioclimatic patio cover manufacture and certified that the products made are compliant with the requirements of the ORIGINE FRANCE GARANTIE label. Certification number 6028275.