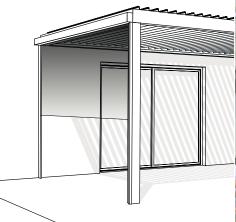

| 11,4            | 12,5     | 13,7     |
| 4 150 mm            | 12,2            | 13,5     | 14,7     |
| 5 050 mm            | 14,9            | 16,4     | 17,9     |
| Max. upright height | 2 700 mm        |          |          |



### My personal touch



**PURE WHITE RAL 9010 MGV** 



**RAL 9007 MGV** 



ALUMINIUM GREY ANTHRACITE GREY RAL 7016 MGV



SEPIA BROWN RAL 8014 MGV



**GREY BEIGE RAL 1019 MGV** 





**PURE WHITE** RAL 9010 B



Free-standing or installed against the wall, the BIO120 patio cover can be adapted to suit your lifestyle.

### Two types of installation!





# My creativity on display!

Turn the lights on for spectacular effects... Your patio cover, your style!



**Spotlight tubes** 3 or 4 spotlights depending on dimensions





### Zipsun® blinds





# Say yes to unmissable accessories!

Yes to greater comfort, yes to greater liveability, yes to accessories for all weather conditions!



# Rain and wind sensor

In the event of unexpected rain, the system receives commands from a detector and automatically closes the slats. Similarly, the Biossun wind detector, which can be set for winds of 50km/h upwards, will open the slats to prevent the patio taking off in the wind.



### Remote control

All patios should have one. This multifunction controller provides controls for slat opening, lighting and screens.







The renowned inspection agency Bureau Veritas has examined Biossun's bioclimatic patio cover manufacture and certified that the products made are compliant with the requirements of the ORIGINE FRANCE GARANTIE label. Certifi